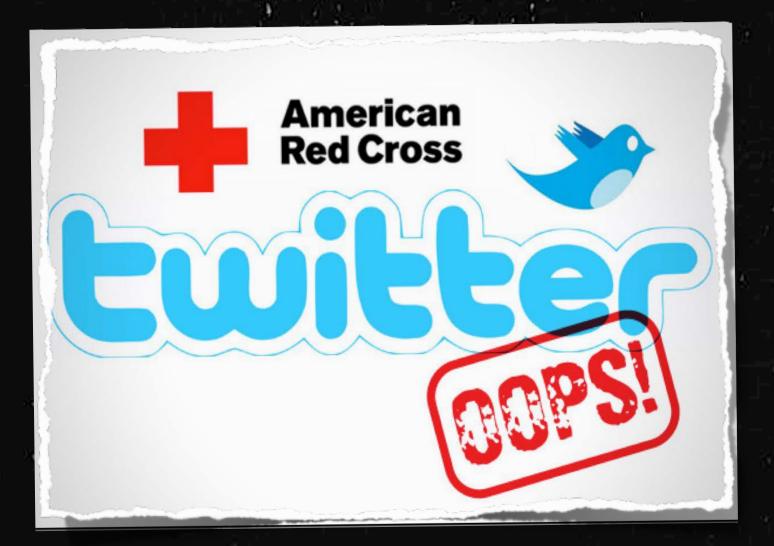

## American Red Cross @RedCross

### Ryan found two more 4 bottle packs of Dogfish Head's Midas Touch beer ... when we drink we do it right! **#gettingslizzerd**

## We've deleted the rogue tweet but rest assured the Red Cross is sober and we've confiscated the keys.