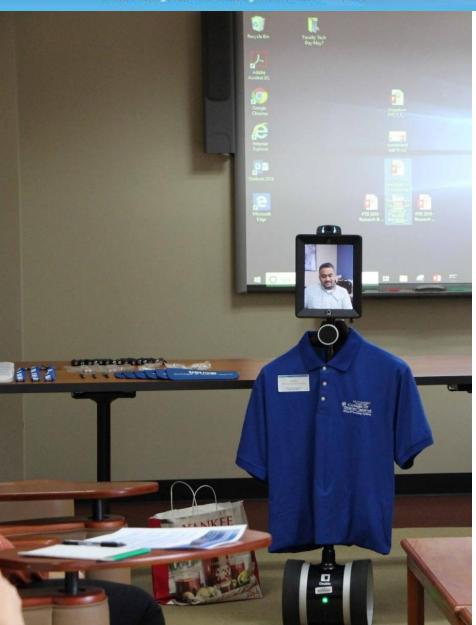

# The Double Telepresence Robot: Be in TWO Places at Once!

**Linda John: Director of Academic Computing** 

Benji Kuriakose: Helpdesk Manager







- Features of Double
- How Can Double be Useful to YOU?
- How Users Can Book Double
- "Double the Fun"



Features of Double





## How Can Double be Useful to YOU?

#### Double Can Help Students Who Cannot Attend Class



### Professors Can Conduct Lectures When They Cannot Be Physically Present





#### Guest Speakers Can Address a Group





## Attend Meetings When You Cannot Be Physically Present



Double is Better than Skype: Greater Mobility



#### **How Users Can Book Double**

#### Double Telepresence Robot Loan Agreement Form:

https://www.csi.cuny.edu/online-resources/office-information-technologyservices/double-telepresence-robot





#### "Double the Fun"

- Convocation
- **Double Visits St. George**