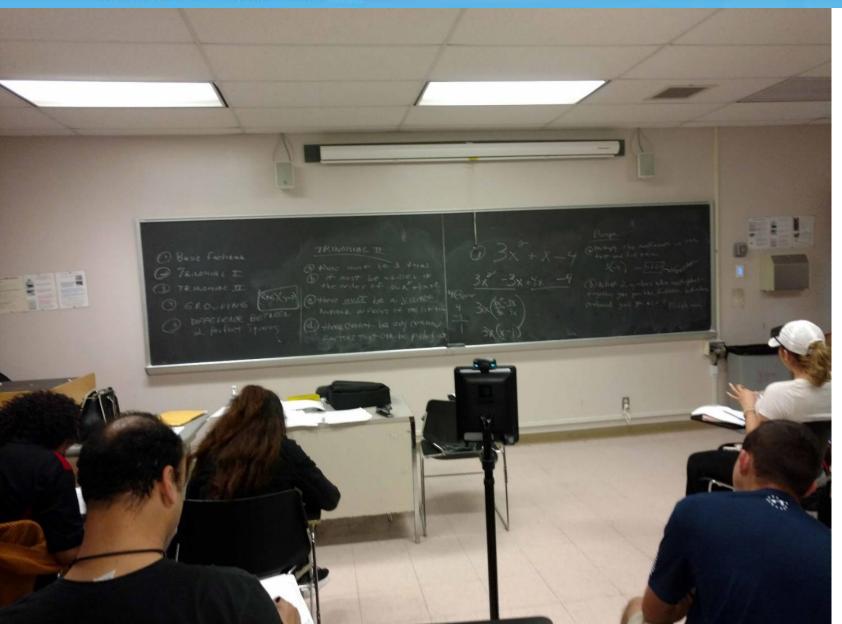

#### Double Can Help Students Who Cannot Attend Class

### Professors Can Conduct Lectures When They Cannot Be Physically Present