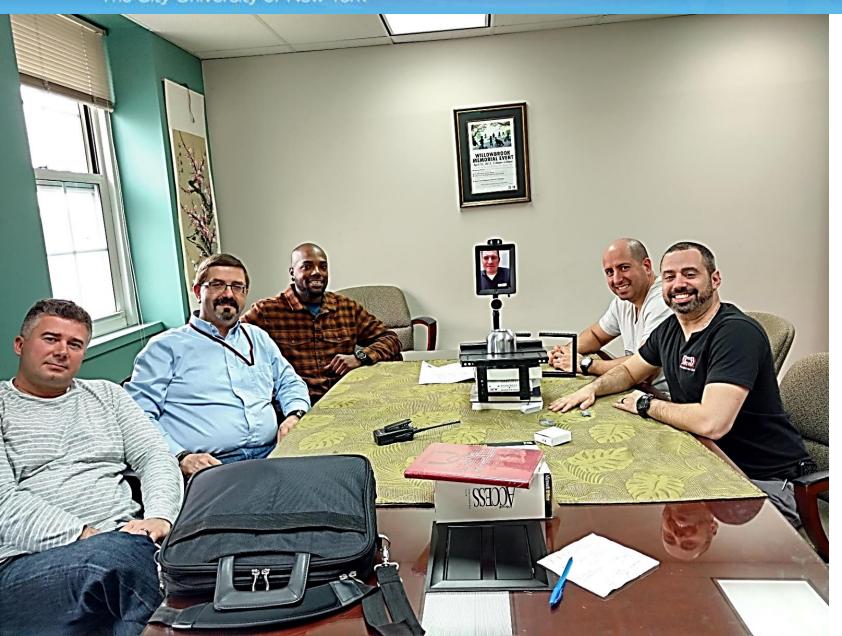

## Attend Meetings When You Cannot Be Physically Present

Double is Better than Skype: Greater Mobility