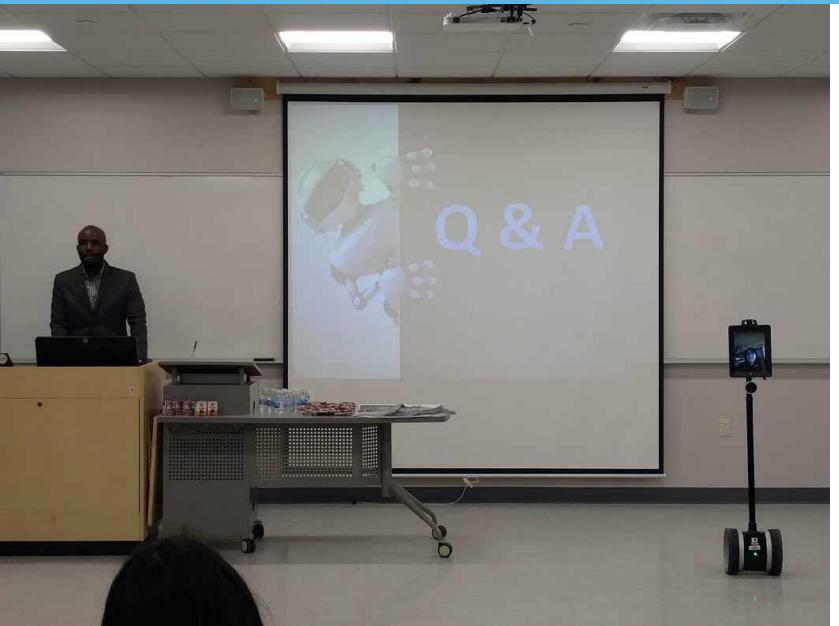

#### Double Can Help Students Who Cannot Attend Class

### Professors Can Conduct Lectures When They Cannot Be Physically Present

#### Guest Speakers Can Address a Group