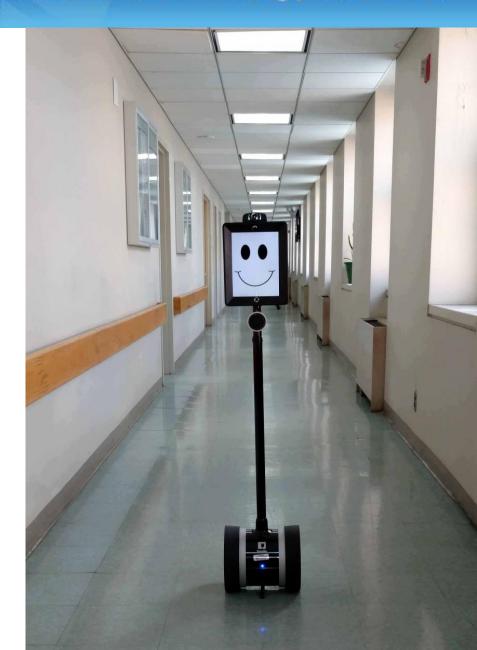

# The Double Telepresence Robot: Be in TWO Places at Once!

**Linda John: Director of Academic Computing** 

Benji Kuriakose: Helpdesk Manager







- Features of Double
- How Can Double be Useful to YOU?
- How Users Can Book Double
- "Double the Fun"



Features of Double





## How Can Double be Useful to YOU?

#### Double Can Help Students Who Cannot Attend Class



### Professors Can Conduct Lectures When They Cannot Be Physically Present





#### Guest Speakers Can Address a Group





## Attend Meetings When You Cannot Be Physically Present



Double is Better than Skype: Greater Mobility



#### **How Users Can Book Double**

#### Double Telepresence Robot Loan Agreement Form:

https://www.csi.cuny.edu/online-resources/office-information-technologyservices/double-telepresence-robot





#### "Double the Fun"

- Convocation
- **Double Visits St. George**