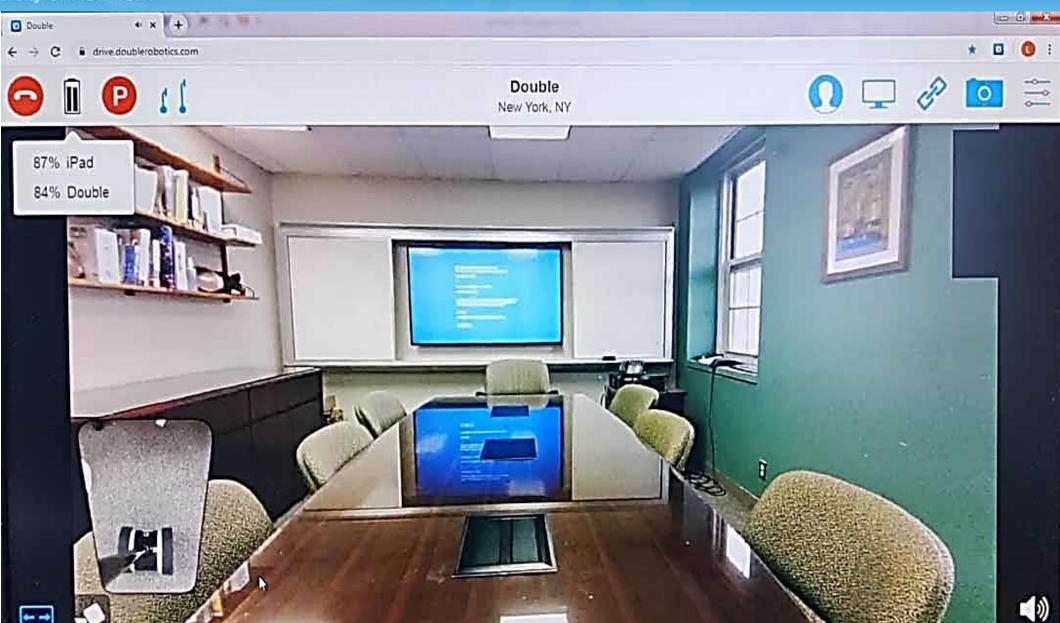

## Attend Meetings When You Cannot Be Physically Present

Double is Better than Skype: Greater Mobility